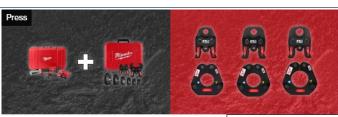

## **E-REBATES PROMOTION**

E-REBATE

Purchase Qualifying Products:

M12<sup>TM</sup> PRESS TOOL KIT (2473-22)

Receive a Free:

YOUR CHOICE JAW FREE (48-11-2425 & 48-22-4267) + GOODS PACKAGE (49-16-2453, 49-16-2450B, 49-16-2451B & 49-16-2452B)

February 1 to December 31, 2025

Submit by

Offer Valid

January 31, 2026

Purchase Qualifying Products:

M18™ FORCE LOGIC™ LONG THROW PRESS TOOL (2773-20L) & JAW KIT

(49-16-2697X)

Receive a Free:

**COPPER JAW SET**(49-16-2650, 49-16-2651,

49-16-2652, 49-16-2653, 49-16-2654 & 49-16-2655) & PACKOUT

**VACUUM** (0970-20)

Purchase Qualifying Products:

M18<sup>TM</sup> ONEKEY PRESS TOOL KIT (2922-22)

Receive a Free: