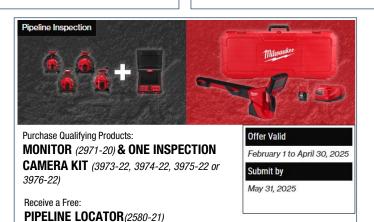

## **E-REBATES PROMOTION**

E-REBATE

Purchase Qualifying Products:

M12<sup>TM</sup> PRESS TOOL KIT (2473-22)

Receive a Free:

YOUR CHOICE JAW FREE (48-11-2425 & 48-22-4267) + GOODS PACKAGE (49-16-2453, 49-16-2450B, 49-16-2451B & 49-16-2452B)

February 1 to December 31, 2025

Submit by

Offer Valid

January 31, 2026

Purchase Qualifying Products:

M18™ FORCE LOGIC™ LONG THROW PRESS TOOL (2773-20L) & JAW KIT

(49-16-2697X)

Receive a Free:

**COPPER JAW SET**(49-16-2650, 49-16-2651,

49-16-2652, 49-16-2653, 49-16-2654 & 49-16-2655) & PACKOUT

**VACUUM** (0970-20)

Purchase Qualifying Products:

M18<sup>TM</sup> ONEKEY PRESS TOOL KIT (2922-22)

Receive a Free:

**ROVER MAGNETIC FLOOR LIGHT (2108), REAMING PEN** (48-22-4255), M18 HIGH **OUTPUT CP3.0 BATTERY** (48-11-1835) & PACKOUT LARGE TOOL BOX (48-22-8425)