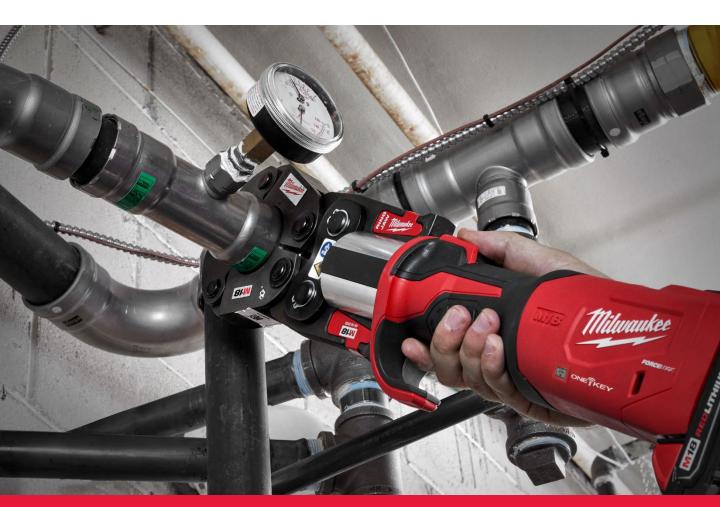

February 1 to December 31, 2025

Submit by

Offer Valid

January 31, 2026

Purchase Qualifying Products:

M18™ FORCE LOGIC™ LONG THROW PRESS TOOL (2773-20L) & JAW KIT

(49-16-2697X)

Receive a Free:

**COPPER JAW SET**(49-16-2650, 49-16-2651,

49-16-2652, 49-16-2653, 49-16-2654 & 49-16-2655) & PACKOUT

**VACUUM** (0970-20)

Purchase Qualifying Products:

M18<sup>TM</sup> ONEKEY PRESS TOOL KIT (2922-22)

Receive a Free: